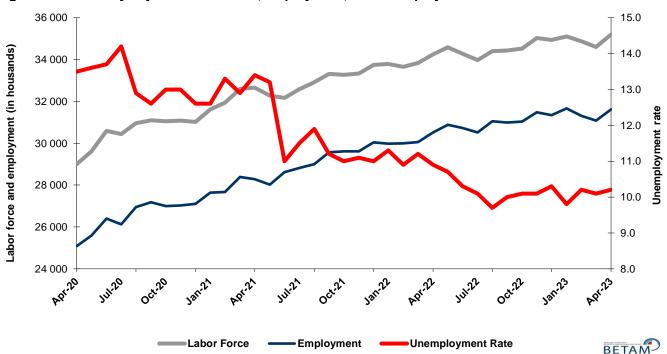

Figure 1: Seasonally adjusted labor force, employment, and unemployment

Source: Turkstat, Betam

\* Prof. Dr. Seyfettin Gürsel, Betam, Director, <a href="mailto:seyfettin.gursel@bau.edu.tr">seyfettin.gursel@bau.edu.tr</a>

#### High increase in employment, and a limited increase of 0.1 percentage points in the unemployment rate.

According to seasonally adjusted data, the number of employed individuals increased by 521,000, reaching 31.61 million from March to April. This has largely compensated for the employment losses of 352,000 and 224,000 experienced in the previous two months. In April, the number of unemployed individuals increased by 74,000, reaching 3.585 million. The labor force increased by 594,000 and stands at 35.195 million (Figure 1, Table 1). As a result, the unemployment rate increased by 0.1 percentage points from March to April, reaching 10.2 percent.