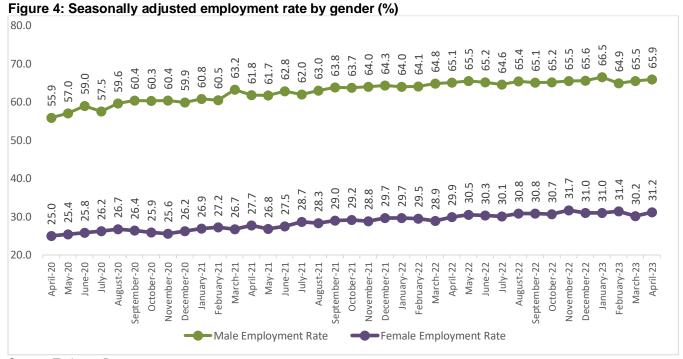

Female unemployment rate

Source: Turkstat, Betam

The female employment rate increased by 1.0 percentage point to 31.2 percent as a result of the 361,000 increase in employment, while the male employment rate stood at 65.9 percent. (Figure 4).