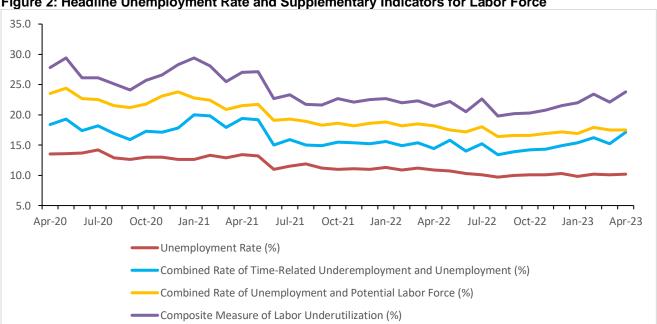

According to seasonally adjusted data, the "overall unemployment rate" in April was 10.2 percent, while the unemployment rate considering the potential labor force remained unchanged at 17.5 percent, with a limited increase of 36,000 in the potential labor force. The unemployment rate accounting for time-related underemployment increased by 1.9 percentage points to 17.1 percent. The composite measure of labor underutilization rate, which is a combination of the last two alternative rates, increased by 1.7 percentage points to reach 23.8 percent (Figure 2, Table 2).

Figure 2: Headline Unemployment Rate and Supplementary Indicators for Labor Force

Source: Turkstat, Betam