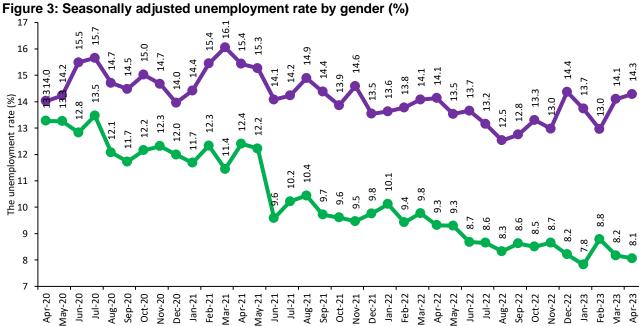

# Increase in both female and male employment

Figure 3 shows the seasonally adjusted unemployment rate for males and females. From March to April, the level of female employment increased by 361,000, while the number of unemployed females increased by 86,000, resulting in a net increase of 448,000 in the labor force. The female unemployment rate also increased by 0.2 percentage points, reaching 14.3 percent from March to April. In March, female employment had decreased by 415,000, and the female unemployment rate had increased from 13.0 percent to 14.1 percent. In April, male employment increased by 159,000, while the number of unemployed males decreased by 12,000, and the male unemployment rate stood at 8.1 percent. In February, male employment had decreased by 490,000, and the unemployment rate had increased by 1.0 percentage point, reaching 8.8 percent.

Male unemployment rate

Source: Turkstat, Betam

BETAM

Table 1: Seasonally adjusted labor force indicators (in thousands)

|              | Labor Force | Employment | Unemployment | Unemployment Rate | Monthly Changes |            |              |  |
|--------------|-------------|------------|--------------|-------------------|-----------------|------------|--------------|--|
| April-20     | 29003       | 25085      | 3918         | 13.5              | Labor Force     | Employment | Unemployment |  |
| May-20       | 29608       | 25591      | 4017         | 13.6              | 605             | 506        | 99           |  |
| June-20      | 30585       | 26406      | 4180         | 13.7              | 977             | 815        | 163          |  |
| July-20      | 30442       | 26126      | 4316         | 14.2              | -143            | -280       | 136          |  |
| August-20    | 30957       | 26958      | 4000         | 12.9              | 515             | 832        | -316         |  |
| September-20 | 31091       | 27174      | 3917         | 12.6              | 134             | 216        | -83          |  |
| October-20   | 31051       | 27001      | 4051         | 13.0              | -40             | -173       | 134          |  |
| November-20  | 31075       | 27022      | 4053         | 13.0              | 24              | 21         | 2            |  |
| December-20  | 31022       | 27110      | 3911         | 12.6              | -53             | 88         | -142         |  |
| January-21   | 31615       | 27647      | 3968         | 12.6              | 593             | 537        | 57           |  |
| February-21  | 31933       | 27674      | 4258         | 13.3              | 318             | 27         | 290          |  |
| March-21     | 32595       | 28394      | 4201         | 12.9              | 662             | 720        | -57          |  |
| April-21     | 32657       | 28290      | 4368         | 13.4              | 62              | -104       | 167          |  |
| May-21       | 32270       | 28016      | 4253         | 13.2              | -387            | -274       | -115         |  |
| June-21      | 32170       | 28624      | 3546         | 11.0              | -100            | 608        | -707         |  |
| July-21      | 32578       | 28816      | 3762         | 11.5              | 408             | 192        | 216          |  |
| August-21    | 32911       | 28998      | 3912         | 11.9              | 333             | 182        | 150          |  |
| September-21 | 33313       | 29566      | 3747         | 11.2              | 402             | 568        | -165         |  |
| October-21   | 33270       | 29607      | 3663         | 11.0              | -43             | 41         | -84          |  |
| November-21  | 33323       | 29609      | 3715         | 11.1              | 53              | 2          | 52           |  |
| December-21  | 33749       | 30034      | 3715         | 11.0              | 426             | 425        | 0            |  |
| January-22   | 33789       | 29977      | 3811         | 11.3              | 40              | -57        | 96           |  |
| February-22  | 33651       | 29996      | 3656         | 10.9              | -138            | 19         | -155         |  |
| March-22     | 33832       | 30055      | 3777         | 11.2              | 181             | 59         | 121          |  |
| April-22     | 34248       | 30511      | 3738         | 10.9              | 416             | 456        | -39          |  |
| May-22       | 34584       | 30881      | 3703         | 10.7              | 336             | 370        | -35          |  |
| June-22      | 34271       | 30728      | 3544         | 10.3              | -313            | -153       | -159         |  |
| July-22      | 33970       | 30522      | 3448         | 10.1              | -301            | -206       | -96          |  |
| August-22    | 34404       | 31055      | 3349         | 9.7               | 434             | 533        | -99          |  |
| September-22 | 34431       | 30984      | 3448         | 10.0              | 27              | -71        | 99           |  |
| October-22   | 34525       | 31031      | 3494         | 10.1              | 94              | 47         | 46           |  |
| November-22  | 35032       | 31484      | 3548         | 10.1              | 507             | 453        | 54           |  |
| December-22  | 34942       | 31341      | 3601         | 10.3              | -90             | -143       | 53           |  |
| January-23   | 35111       | 31665      | 3446         | 9.8               | 169             | 324        | -155         |  |
| February-23  | 34872       | 31313      | 3560         | 10.2              | -239            | -352       | 114          |  |
| March-23     | 34601       | 31089      | 3511         | 10.1              | -271            | -224       | -49          |  |
| April-23     | 35195       | 31610      | 3585         | 10.2              | 594             | 521        | 74           |  |