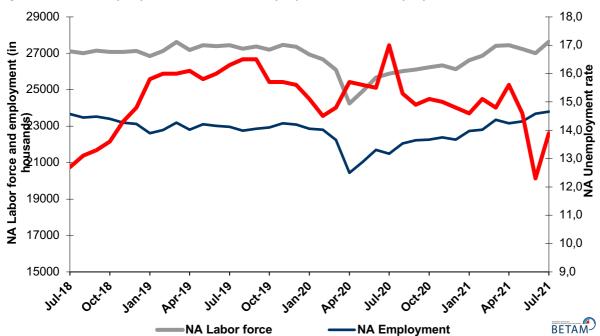

## Unexpected fall of employment in manufacturing, strong growth in non-agricultural unemployment

According to the seasonally adjusted data, non-agricultural employment level rose by 108 thousand to 23 million 800 thousand (Figure 3, Table 2). Non- agricultural unemployment level rose by 519 thousand to 3 million 842 thousand. As a result, non-agricultural unemployment rate rose by 1.6 pp to 13.9%.

Figure 3: Seasonally adjusted labor force, employment, and unemployment rate

In July, employment levels in manufacturing and construction sectors fell. Employment level of manufacturing sector decreased by 287 thousand in July after a rise of 295 thousand in June. It is not possible to completely attribute the high volatility of employment level in manufacturing sector in subsequent months to labor market dynamics. On the other hand, employment level in construction sector fell by 60 thousand in July after moderate rises in May and June. Employment levels in agricultural and services sectors rose by 17 thousand and 454 thousand, respectively. It is noteworthy that female employment level in services sector increased by 289 thousand in a very short time span of one month. As a result of this development, employment level in services sector exceeded not only its pre-pandemic level but also its pre-2018 crisis level and reached a record level.