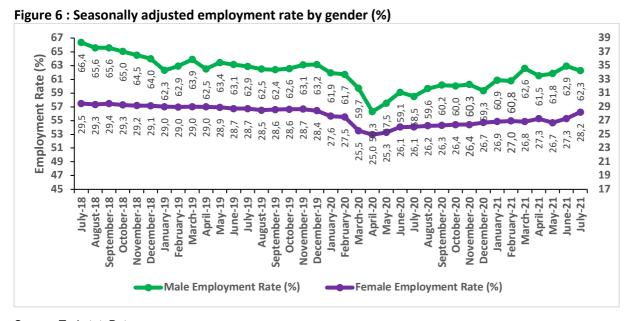

## The fall in male employment reduced the gender gap in unemployment rates

Figure 5 depicts seasonally adjusted unemployment rate for females (purple) and males (green). In July, female labor force and employment level rose by 390 thousand and 316 thousand, respectively. It is worth noting that the rise of 289 thousand of female employment in services is the main constituent of the total rise of 316 thousand in female employment. Female unemployment rate rose by 0.2 pp to 14.4% as the rise of the female labor force is greater than the rise of female employment. Male labor force increased by 241 thousand and male employment fell by 191 thousand (Table 5). As a result, male unemployment rate rose by 1.9 pp to 10.8%.

Figure 5 : Seasonally adjusted unemployment rate by gender (%)

Source: Turkstat, Betam

In line with those developments, female employment rate rose by 0.9 pp but male employment rate reduced by 0.7 pp. In July, female employment rate recovered from 0.9 pp fall in May. Female employment rate also exceeded its pre-pandemic level (January 2020: 27.6%, July 2021: 28.2%). Following 1.1 pp MoM rise in June, male employment rate receded in July.