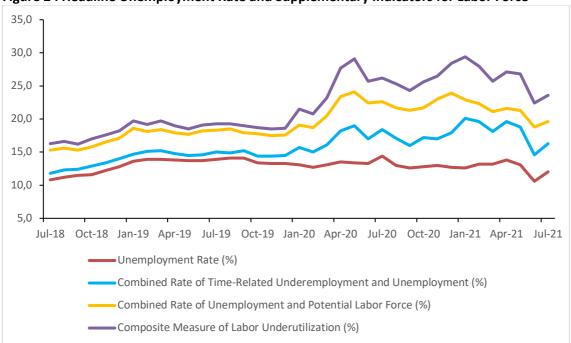

All of three alternative unemployment rates increased by similar rates while unemployment rate rose from 10.6% to 12%. In addition to the soar in unemployment rate, both time-related underemployment and labor underutilization levels increased. The seasonally adjusted data reveals that the combined rate of time-related underemployment and unemployment increased by 1.7 pp to 16.3%, whereas the combined rate of unemployment and the potential labor force rose by 0.8 pp to 19.6%. The composite measure of labor underutilization, which consists of these two alternative unemployment rate measures, rose by 1.2 pp to 23.6% (Figure 2, Table 4).

Figure 2: Headline Unemployment Rate and Supplementary Indicators for Labor Force

Source: Turkstat, Betam