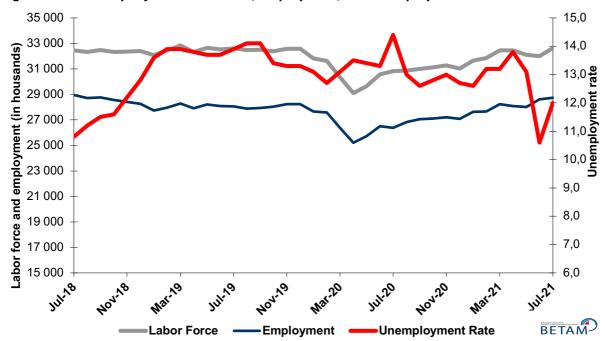

#### **Unemployment soars**

According to the seasonally adjusted monthly data, the number of employed people rose by 125 thousand to 28 million 730 thousand, the number of unemployed people increased by 506 thousand to 3 million 902 thousand and hence total labor force rose by 631 thousand to 32 million 632 thousand (Figure 1, Table 1). As a result of these developments, unemployment rate rose by 1.4% to 12% in July.

<sup>\*\*\*</sup>Mehmet Cem Şahin, Betam, Research Assistant, mehmetcem.sahin@eas.bau.edu.tr

Figure 1: Seasonally adjusted labor force, employment, and unemployment