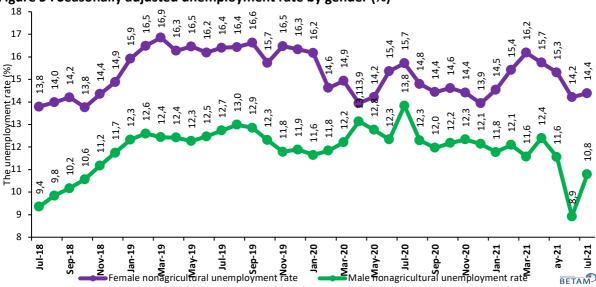

## The fall in male employment reduced the gender gap in unemployment rates

Figure 5 depicts seasonally adjusted unemployment rate for females (purple) and males (green). In July, female labor force and employment level rose by 390 thousand and 316 thousand, respectively. It is worth noting that the rise of 289 thousand of female employment in services is the main constituent of the total rise of 316 thousand in female employment. Female unemployment rate rose by 0.2 pp to 14.4% as the rise of the female labor force is greater than the rise of female employment. Male labor force increased by 241 thousand and male employment fell by 191 thousand (Table 5). As a result, male unemployment rate rose by 1.9 pp to 10.8%.

Figure 5 : Seasonally adjusted unemployment rate by gender (%)

Source: Turkstat, Betam

In line with those developments, female employment rate rose by 0.9 pp but male employment rate reduced by 0.7 pp. In July, female employment rate recovered from 0.9 pp fall in May. Female employment rate also exceeded its pre-pandemic level (January 2020: 27.6%, July 2021: 28.2%). Following 1.1 pp MoM rise in June, male employment rate receded in July.