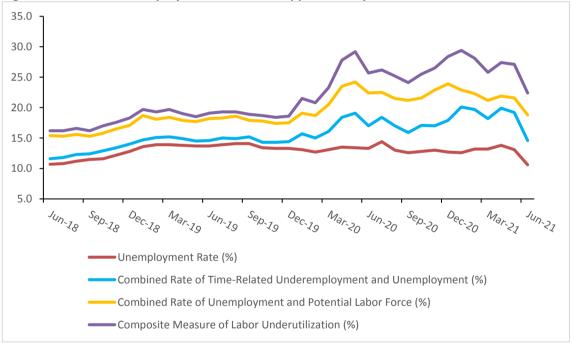

#### 4) Composite measure of labor underutilization =

[(persons in time-related underemployment + persons in unemployment + potential labor force) / (labor force+ potential labor force)] x 100

Three alternative measures of unemployment rate declined in parallel with the headline unemployment rate, which fell from 13.1% to 10.6%. The seasonally adjusted data shows that the combined rate of time-related underemployment and unemployment dropped by 4.6 pp to 14.6%, whereas the combined rate of unemployment and the potential labor force decreased by 2.8 pp to 18.8%. The composite rate of labor underutilization consisting of time-related underemployment, potential labor force and unemployment declined by 4.7 pp to 27.1% (Figure 2, Table 4).

Figure 2 : Headline Unemployment Rate and Supplementary Indicators for Labor Force