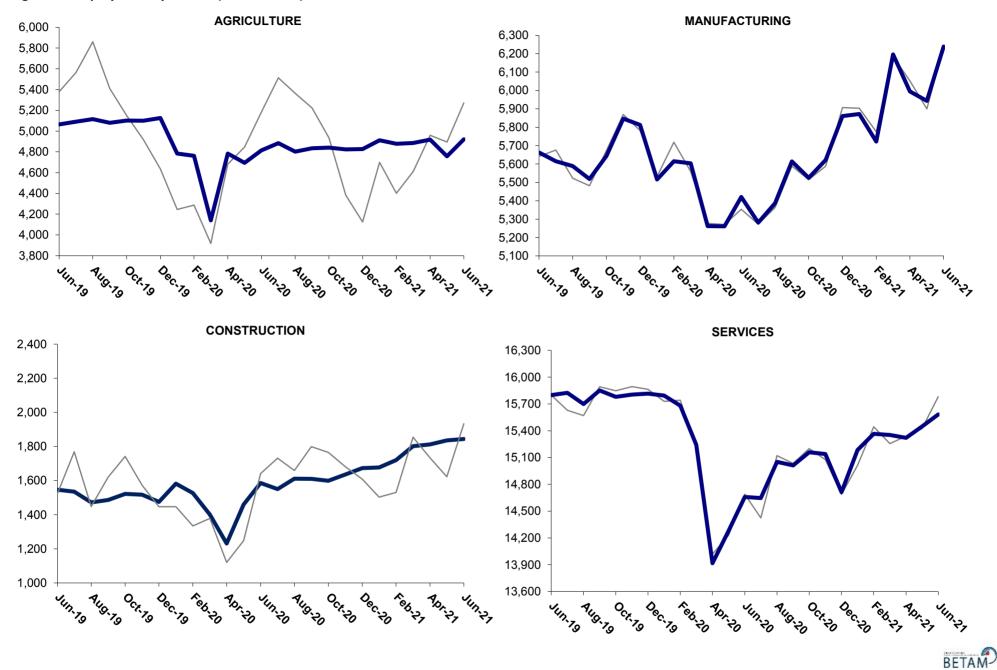

#### Figure 3 : Seasonally adjusted labor force, employment, and unemployment rate

The level of employment increased in all sectors in June. Employment in the manufacturing sector rose by 296 thousand following the declines in April (201 thousand) and May (52 thousand). The employment level in the services sector increased by 136 thousand following the increase in May (126 thousand). Still, the employment level is 98 thousand lower than its February 2020 level. The number of persons in the agricultural employment increased by 163 thousand whereas the level of employment in the construction sector increased merely by 8 thousand.

### Table 3 : Seasonally adjusted employment by sectors (in thousands)