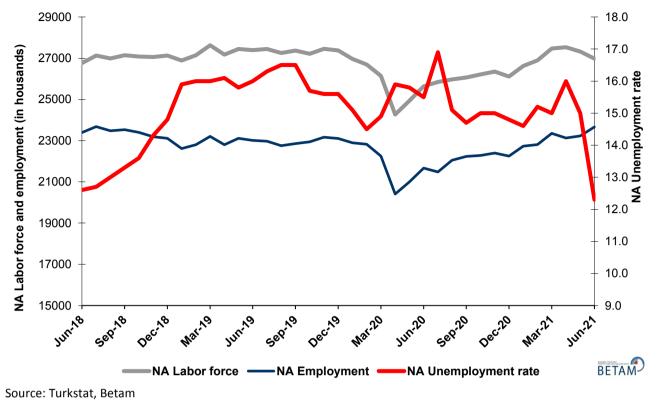

#### Sectorial developments and non-farm unemployment

According to the seasonally adjusted employment data, in the month of June 2021 compared to May 2021, the level of non-agricultural employment rose by 439 thousand to 23 million 665 thousand (Figure 3, Table 2). The non-agricultural unemployment level fell sharply by 780 thousand to 3 million 319 thousand. On the other hand, the non-agricultural labor force decreased by 341 thousand to 26 million 984 thousand. As a result, the non-farm unemployment rate fell by 2.7 pp to 12.3%.

Source: Turkstat, Betam

#### Figure 3 : Seasonally adjusted labor force, employment, and unemployment rate

The level of employment increased in all sectors in June. Employment in the manufacturing sector rose by 296 thousand following the declines in April (201 thousand) and May (52 thousand). The employment level in the services sector increased by 136 thousand following the increase in May (126 thousand). Still, the employment level is 98 thousand lower than its February 2020 level. The number of persons in the agricultural employment increased by 163 thousand whereas the level of employment in the construction sector increased merely by 8 thousand.