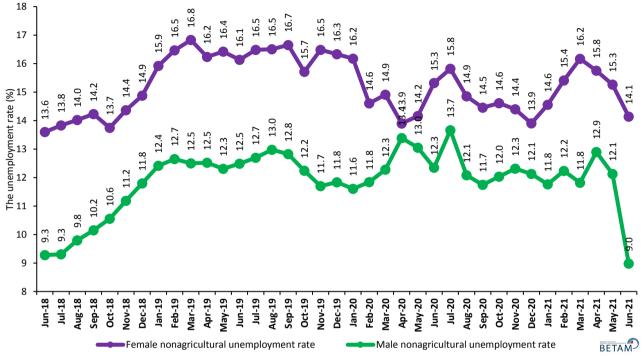

Female unemployment rate (seasonally adjusted) decreased by 1.2 pp to 14.1%, whereas male unemployment rate (seasonally adjusted) fell by 3.1 pp to 9%. Both female and male employment increased. On the other hand, female labor force participation rate (LFPR) increased, whereas male LFPR decreased. As a result of that dramatic decline in the male labor force, the gender gap in the unemployment rate widened by 2 pp to 5.2%. Male LFPR declined for the third consecutive month, female LFPR remained below its levels prior to the coronavirus.

#### The fall in the male labor force widened the gender gap in the unemployment rate

Figure 5 shows seasonally adjusted unemployment rate for males (green) and for females (purple). In June, female labor force and female employment increased by 122 thousand and 218 thousand, respectively. Female employment rose faster than female labor force and hence female unemployment rate fell by 1.2 pp to 14.1%. On the other hand, male labor force declined sharply by 344 thousand, and male employment increased by 383 thousand (Table 5). As a result, male unemployment rate reduced by 3.1 pp to 9.0%. Both for females and males, the employment level increased in all four sectors.