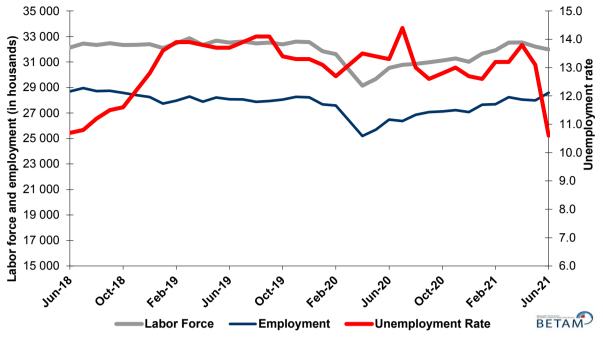

#### Record fall in the unemployment rate

The seasonally adjusted data shows that the number of employed people rose by 602 thousand to 28 million 586 thousand, whereas the number of unemployed people fell by 823 thousand to 3 million 399 thousand. Accordingly, the level of labor force decreased by 222 thousand to 31 million 984 thousand (Figure 1, Table 1). As a result, the unemployment rate in June declined by 2.5 pp to 10.6%.

#### Figure 1 : Seasonally adjusted labor force, employment, and unemployment

Source: Turkstat, Betam