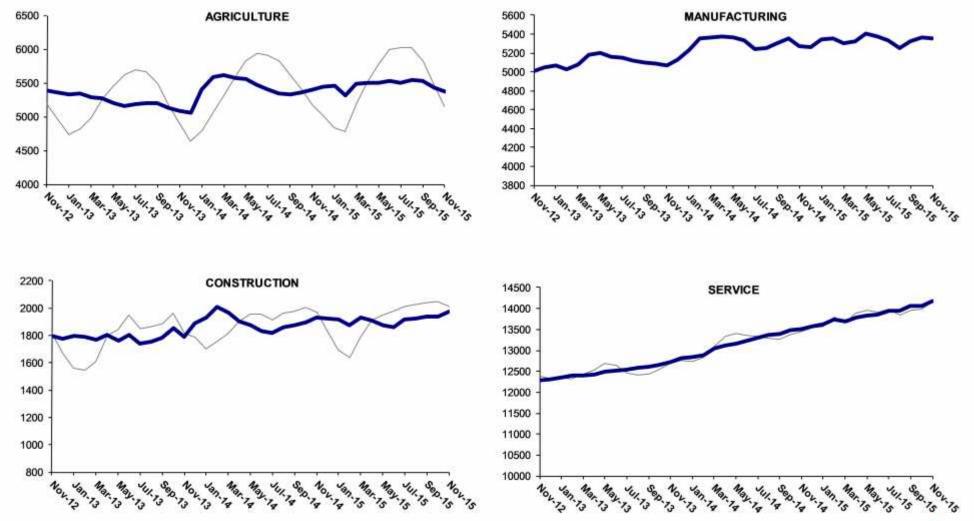

### Employment increases in construction and services

According to seasonally adjusted labor market series, while employment decreased by 58 thousand and 10 thousand in agriculture and manufacturing respectively, employment in construction increased by 34 thousand in the period of November 2015 compared to the period of October 2015 (Figure 4, Table 2).<sup>3</sup> Note that employment losses in manufacturing are compatible with the decrease in the industrial production index in November 2015. In this period, services is the leading sector in terms of employment increases. Employment increased by 97 thousand in this sector.

Source: Turkstat, Betam

Betam

| Table 1: Seasonally adjusted non-agricultural labor force indicators (in thousand |
|-----------------------------------------------------------------------------------|
|-----------------------------------------------------------------------------------|