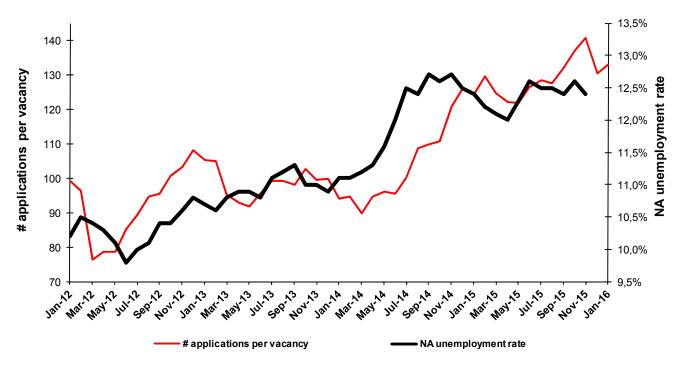

#### Nonagricultural unemployment will decrease

Betam's forecasting model predicts that seasonally adjusted nonagricultural unemployment rate will decrease from 12.4 percent to 12.3 percent (0.1 percentage points) in the period of December 2015. Forecasting model details are available on Betam's website.<sup>1</sup> Kariyer.net<sup>2</sup> application per vacancy series used in the Betam forecasting model is depicted in Figure 3. Kariyer.net series is only one of the inputs of Betam forecast model. Indeed, several variables such as employment agency (İŞKUR) data, reel sector confidence index, capacity utilization rate are used in forecasting. Taken into account all these factors, Betam's forecasting model predicts that seasonally adjusted nonagricultural unemployment rate will decrease in the period of December 2015.

Betam's forecasting model had predicted that seasonally adjusted nonagricultural unemployment rate would remain constant at the level of 12.7 percent in November 2015. However, seasonally adjusted nonagricultural unemployment rate turned out to be 12.4 percent in November 2015. Note that the seasonally adjusted nonagricultural unemployment rate in the period of October 2015 was revised to 12.4 percent.

<sup>&</sup>lt;sup>2</sup> Betam has been calculating application per vacancy using series released by Kariyer net for a while. Seasonal and calendar adjustment procedure is applied to application per vacancy series. A decrease in applications per vacancy may be caused by an increase in vacancies or by a decrease in the number of applications. An increase in vacancies signals economic growth while decreasing number of applications indicates a decrease in number of people looking for a job. Monthly labor market series released by TurkStat is the average of three months. Therefore, application per vacancy statistics calculated using Kariyer net series is the average of three months as well.

Source: Kariyer.net, Turkstat, Betam