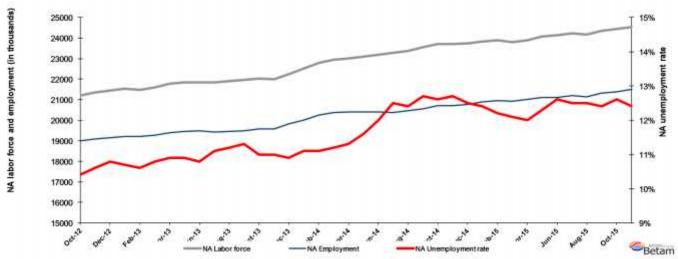

#### Decrease in seasonally adjusted unemployment

According to seasonally adjusted data, nonagricultural labor force increased by 81 thousand in the period of November 2015 compared to the period of September 2015, and reached 24 million 535 thousand. Nonagricultural employment increased by 120 thousand, and reached 21 million 493 thousand (Figure 2, Table 1). In the period of November 2015 compared to the period of October 2015, in parallel with strong increases in nonagricultural employment, the number of unemployed decreased by 39 thousand and thus, nonagricultural unemployment rate decreased from 12.6 percent to 12.4 percent.

Source: Turkstat; Betam