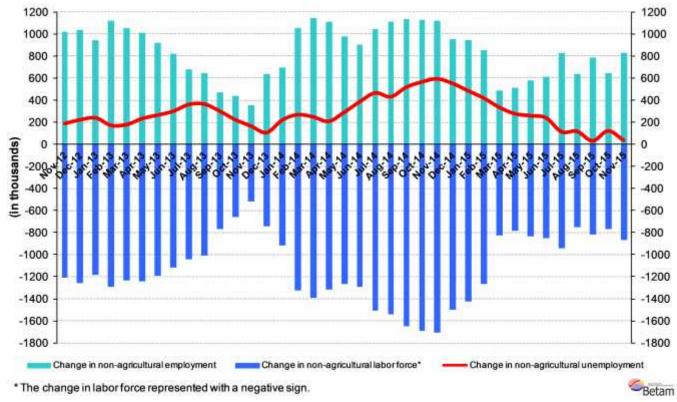

#### Strong increase in employment

According to data released by TurkStat in the period of November 2015, nonagricultural labor force increased by 864 thousand (3.6 percent), nonagricultural employment increased by 828 thousand (4.0 percent) and nonagricultural unemployment increased by 36 thousand compared to the same period in the previous year (Figure 1). In the period of November 2015, year-on-year increase in nonagricultural employment was strong and thus, the increase in nonagricultural unemployment was limited.

#### Figure 1 Year-on-year changes in non-agricultural labor force, employment, and unemployment

Source: Turkstat; Betam

<sup>\*</sup>Prof. Dr. Seyfettin Gürsel, Betam, Director, seyfettin.gursel@eas.bahcesehir.edu.tr