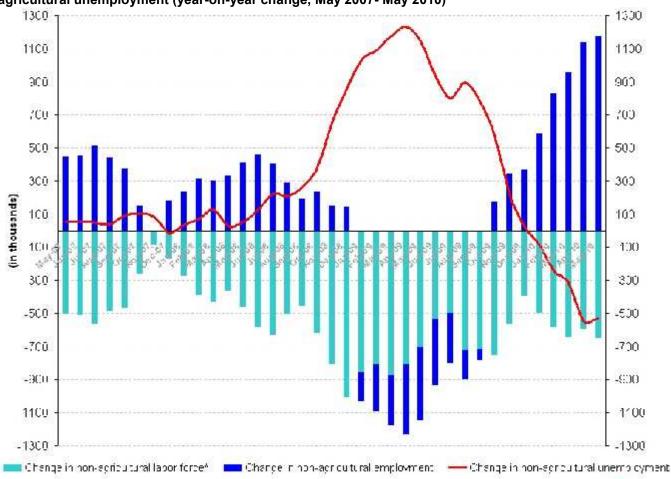

## According to the seasonally adjusted series the decrease in unemployment stagnates

Since February 2010, non-agricultural employment has increased by approximately 100 thousand each period. However, seasonally adjusted series reveal that this increase is slowing down at only a 79 thousand increase this period (Figure 2). Nevertheless, this increase indicates a high annual growth rate and is consistent with the expected high economic growth in the second quarter. On the other hand, the increase in the non-agricultural labor force converges to its long term trend as mentioned in earlier research briefs. Non-agricultural labor force increased by 67 thousand in May 2010 term compared to its level in May 2009. Consequently, seasonally adjusted unemployment decreased by 12 thousand and non-agricultural unemployment settled down at 14.8 percent by a 0.1 percentage point decrease (Figure 3).

Figure 2 Seasonally adjusted non-agricultural labor force and employment (May 2007- May 2010)

Source: TurkStat, Betam

The 2.1 percent decrease in seasonal and calendar adjusted industrial production index in June 2010 may indicate the future direction of unemployment.