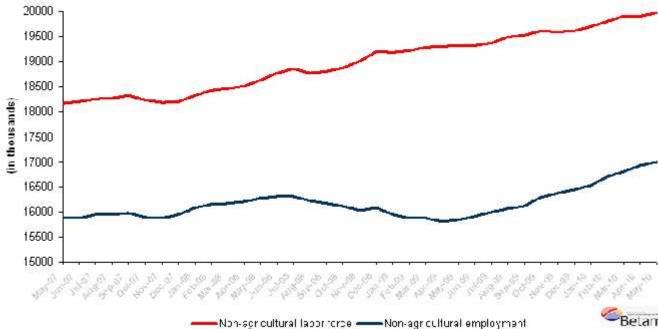

## According to the seasonally adjusted series the decrease in unemployment stagnates

Since February 2010, non-agricultural employment has increased by approximately 100 thousand each period. However, seasonally adjusted series reveal that this increase is slowing down at only a 79 thousand increase this period (Figure 2). Nevertheless, this increase indicates a high annual growth rate and is consistent with the expected high economic growth in the second quarter. On the other hand, the increase in the non-agricultural labor force converges to its long term trend as mentioned in earlier research briefs. Non-agricultural labor force increased by 67 thousand in May 2010 term compared to its level in May 2009. Consequently, seasonally adjusted unemployment decreased by 12 thousand and non-agricultural unemployment settled down at 14.8 percent by a 0.1 percentage point decrease (Figure 3).